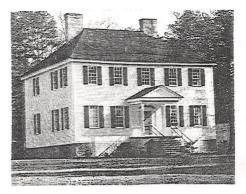

For a tax-deductible contribution to CFM Family Association for upkeep of the historic buildings & grounds, send your check to: Shirley Coleman, Treasurer, 105 Rollingwood Drive, Lexington, SC 29072 Liberty Universalist Church & Feasterville Boarding House are located approximately 40 miles north of Columbia on SC Highway 215. If approaching Columbia on I-20, turn north at the Monticello (215) Exit. Proceed on this highway for about 35 miles. Historical marker on right of highway at entrance.